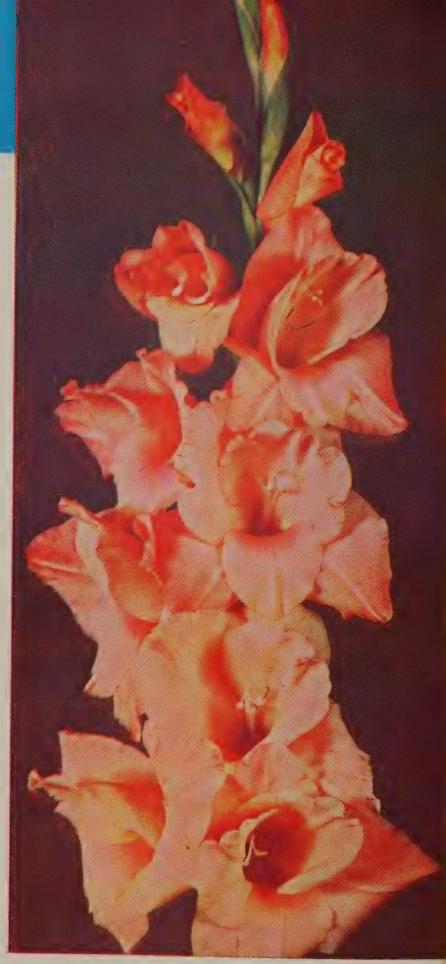

The first year a mulch of well-rotted manure should be used to hold moisture and build fertility. No other fertilizer should be used until the second year. Do not let fertilizer or manure come in contact with roots or body of tree.